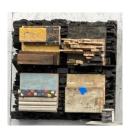

#### **Leonardo Drew**

Number 398D, 2024 Wood, calcium carbonate, and paint on paper  $35 \times 34 \% \times 8$  in (88.9 x 88.3 x 20.3 cm) (GL16301)

**Leonardo Drew** *Number 399D*, 2024

Wood, plaster, and paint on paper
34 ½ x 34 ½ x 3 in (87.6 x 87.6 x 7.6 cm)
(GL16302)