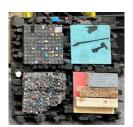

Leonardo Drew

Number 400D, 2024

Wood, paint, and calcium carbonate on paper
34 ½ x 34 ½ x 8 in (87.6 x 87.6 x 20.3 cm)
(GL16303)

Leonardo Drew

Number 401D, 2024

Wood, plaster, glass, and paint on paper
34 ¾ x 34 ¾ x 6 ½ in (88.3 x 88.3 x 16.5 cm)
(GL16304)