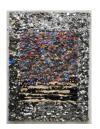

# **Leonardo Drew**

Number 390, 2023 Wood, paint, and calcium carbonate 72 x 24 x 5 ¾ in (182.9 x 61 x 14.6 cm) (GL16123)