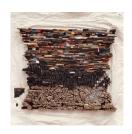

# **Leonardo Drew**

Number 390, 2023 Wood, paint, and calcium carbonate 72 x 24 x 5 ¾ in (182.9 x 61 x 14.6 cm) (GL16123)