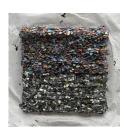

## **Leonardo Drew**

Number 397D, 2024 Wood, calcium carbonate, and paint on paper 34  $\frac{1}{2}$  x 34  $\frac{1}{2}$  x 8  $\frac{1}{2}$  in (87.6 x 87.6 x 21.6 cm) (GL16300)