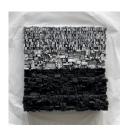

#### **Leonardo Drew**

Number 396D, 2024 Plaster, wood, calcium carbonate, and paint on paper 34  $\frac{1}{4}$  x 37  $\frac{3}{4}$  x 5  $\frac{1}{8}$  in (87 x 95.9 x 13 cm) (GL16299)