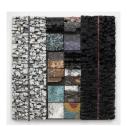

#### **Leonardo Drew**

Number 398D, 2024 Wood, calcium carbonate, and paint on paper  $35 \times 34 \% \times 8$  in (88.9 x 88.3 x 20.3 cm) (GL16301)

**Leonardo Drew** *Number 399D*, 2024

Wood, plaster, and paint on paper
34 ½ x 34 ½ x 3 in (87.6 x 87.6 x 7.6 cm)
(GL16302)