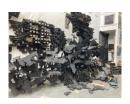

**Leonardo Drew** *Number 402*, 2024

Wood, plaster, paint, and sand
72 x 72 x 5 ½ in (182.9 x 182.9 x 14 cm)
(GL16305)

Leonardo Drew

Number 403, 2024

Wood, paint, and plaster

Approximately: 30 x 30 x 8 in (76.2 x 76.2 x 20.3 cm) (GL16323)